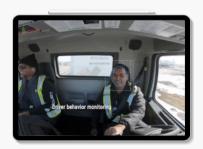

Leverage video footage when an incident is reported to see true events of what happened. Conduct virtual ride along with driver and enable in-cab coaching with real-time video streams. Detect unsafe driving behavior with AI detection and automatic alerts of speeding