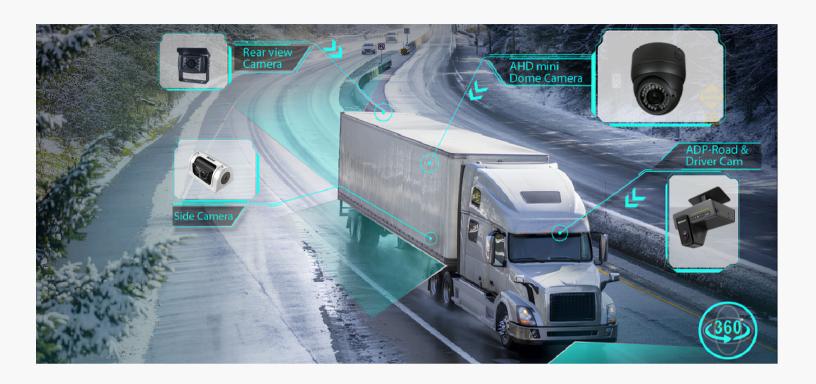

# HARDWARE EXPANSION

#### ACCESSORY ADD-ONS

Enhance operations with our 6-channel camera system, designed for waste management, transportation, and more, eliminating the need for extra DVRs or costly upgrades. It features flexible installation, advanced Al analytics, and smart BLE sensors for efficient asset tracking and temperature monitoring, streamlining key industry processes effortlessly.