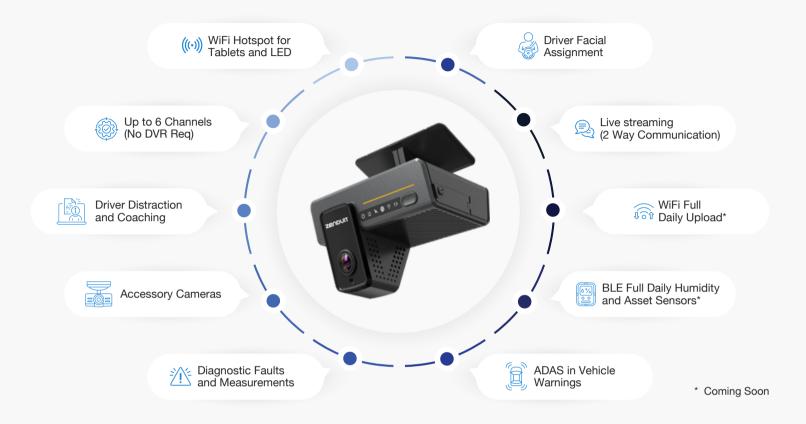

## Wi-Fi Hotspot

Utilize the camera's built-in Wi-Fi hotspot to connect multiple devices directly. This capability reduces the need for additional network hardware, saving costs and simplifying connectivity for mobile teams.

## **Tailor-Made Features**

Create custom alerts to review safety practices on the road with video incident management services available. Al-powered telematics solutions to increase safety of drivers and protect assets.

Leverage video footage when an incident is reported to see true events of what happened. Conduct virtual ride along with driver and enable in-cab coaching with real-time video streams. Detect unsafe driving behavior with AI detection and automatic alerts of speeding