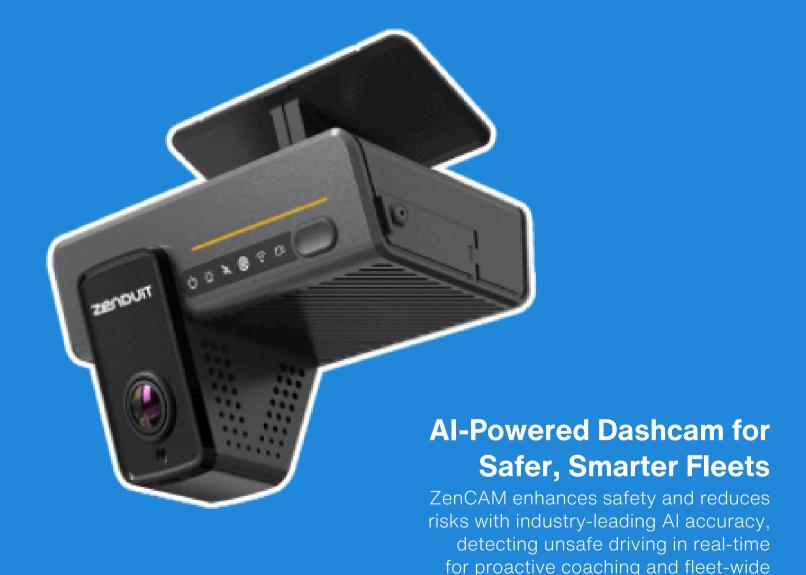

## Dual Dash ADAS AI Cam with 1080P Recording Capabilities

ZenCAM enhances safety and reduces risks with industry-leading Al accuracy, detecting unsafe driving in real-time for proactive coaching and fleet-wide visibility.