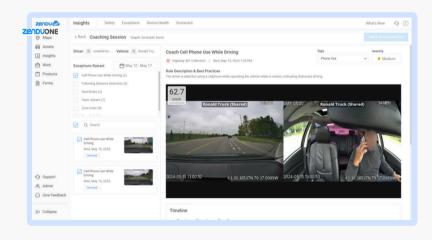

## **Coaching Sessions**

Supervisors conduct coaching sessions based on scorecard data and behavior analytics. During these sessions, managers provide actionable feedback to help drivers improve performance. A streamlined interface simplifies the process, allowing managers to monitor progress and tailor coaching to individual needs.