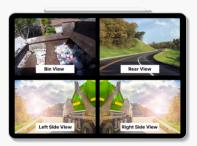

### Hyperlapse View

Quickly review a whole day's timeline using the hyperlapse view feature. This replay mode allows managers and supervisors to gain comprehensive visibility of operations over the entire day in a fraction of the time. river-facing footage in High Definition to ensure Driver Safety