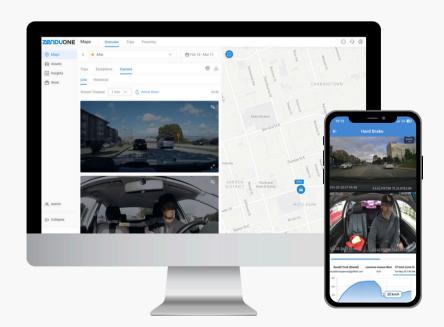

### Hyperlapse View

Quickly review a whole day's timeline using the hyperlapse view feature. This replay mode allows managers and supervisors to gain comprehensive visibility of operations over the entire day in a fraction of the time. river-facing footage in High Definition to ensure Driver Safety

## **Driver Application**

Empower drivers and managers to review flagged videos through the mobile app. They can conveniently comment on specific incidents, fostering better communication and understanding between drivers and supervisors.