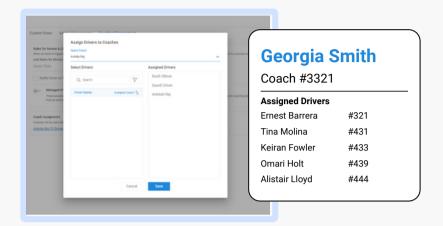

### Setup & Hierarchy

Supervisors are strategically assigned to manage specific drivers, forming a well-defined hierarchy. The system generates a driver scorecard, providing supervisors with comprehensive insights into driver performance metrics. The setup establishes clear coaching relationships and ensures managers have the tools to monitor driver progress effectively.

## **Coaching Sessions**

Supervisors conduct coaching sessions based on scorecard data and behavior analytics. During these sessions, managers provide actionable feedback to help drivers improve performance. A streamlined interface simplifies the process, allowing managers to monitor progress and tailor coaching to individual needs.