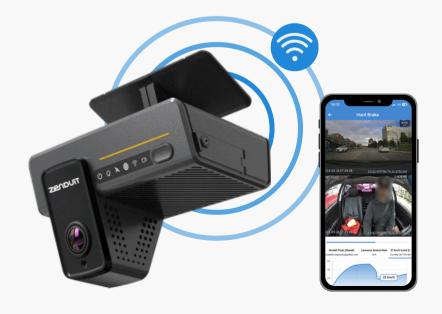

## Wi-Fi Hotspot

Utilize the camera's built-in Wi-Fi hotspot to connect multiple devices directly. This capability reduces the need for additional network hardware, saving costs and simplifying connectivity for mobile teams.

## Plug-and-Play Diagnostic Connection

The camera system is designed for easy installation with a direct diagnostic plugand-play connection. It seamlessly integrates with your vehicle's diagnostics port to capture vital engine and diagnostic information.