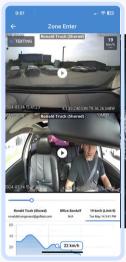

Leverage video footage when an incident is reported to see true events of what happened. Conduct virtual ride along with driver and enable in-cab coaching with real-time video streams. Detect unsafe driving behavior with AI detection and automatic alerts of speeding

## **Driver Application**

Empower drivers and managers to review flagged videos through the mobile app. They can conveniently comment on specific incidents, fostering better communication and understanding between drivers and supervisors.