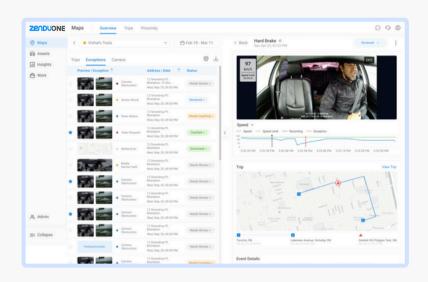

Leverage video footage when an incident is reported to see true events of what happened. Conduct virtual ride along with driver and enable in-cab coaching with real-time video streams. Detect unsafe driving behavior with AI detection and automatic alerts of speeding

### Hyperlapse View

Quickly review a whole day's timeline using the hyperlapse view feature. This replay mode allows managers and supervisors to gain comprehensive visibility of operations over the entire day in a fraction of the time. river-facing footage in High Definition to ensure Driver Safety

## **Driver Application**

Empower drivers and managers to review flagged videos through the mobile app. They can conveniently comment on specific incidents, fostering better communication and understanding between drivers and supervisors.