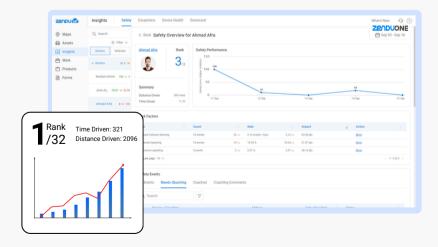

### Setup & Hierarchy

Supervisors are strategically assigned to manage specific drivers, forming a well-defined hierarchy. The system generates a driver scorecard, providing supervisors with comprehensive insights into driver performance metrics. The setup establishes clear coaching relationships and ensures managers have the tools to monitor driver progress effectively.

# Insights & Rewarding Performance

The system generates actionable insights to recognize outstanding driver performance. Managers use these insights to identify and reward drivers who consistently excel. A dedicated reward mechanism encourages healthy competition, contributing to a safer and more efficient fleet operation.