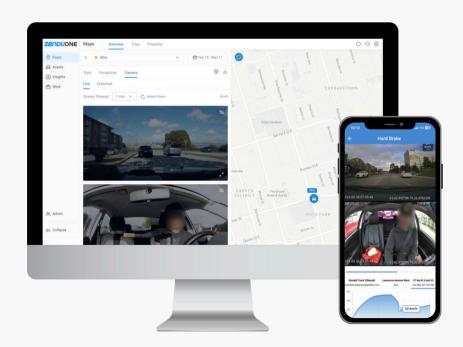

## **Tailor-Made Features**

Create custom alerts to review safety practices on the road with video incident management services available.

Al-powered telematics solutions to increase safety of drivers and protect assets.

Leverage video footage when an incident is reported to see true events of what happened. Conduct virtual ride along with driver and enable in-cab coaching with real-time video streams. Detect unsafe driving behavior with AI detection and automatic alerts of speeding

## **Driver Application**

Empower drivers and managers to review flagged videos through the mobile app. They can conveniently comment on specific incidents, fostering better communication and understanding between drivers and supervisors.