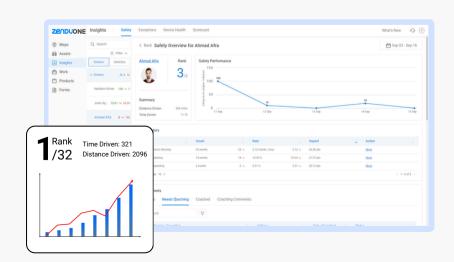

## **Insights & Rewarding Performance**

The system generates actionable insights to recognize outstanding driver performance. Managers use these insights to identify and reward drivers who consistently excel. A dedicated reward mechanism encourages healthy competition, contributing to a safer and more efficient fleet operation.