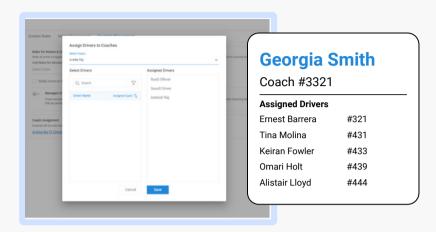

## Setup & Hierarchy

Supervisors are strategically assigned to manage specific drivers, forming a well-defined hierarchy. The system generates a driver scorecard, providing supervisors with comprehensive insights into driver performance metrics. The setup establishes clear coaching relationships and ensures managers have the tools to monitor driver progress effectively.