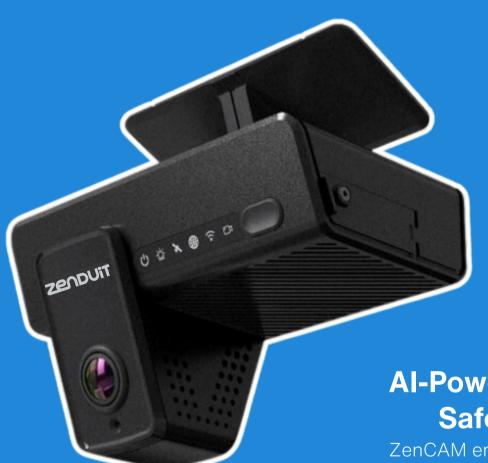

# ZENCAMLITE

Al-Powered Dashcam for Safer, Smarter Fleets

ZenCAM enhances safety and reduces risks with industry-leading Al accuracy, detecting unsafe driving in real-time for proactive coaching and fleet-wide visibility.

## Dual Dash ADAS AI Cam with 1080P Recording Capabilities

\* Coming Soon