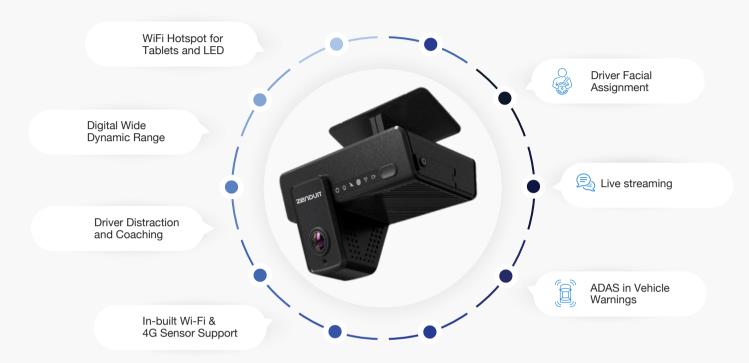

## **Tailor-Made Features**

Create custom alerts to review safety practices on the road with video incident management services available.

Al-powered telematics solutions to increase safety of drivers and protect assets.

Leverage video footage when an incident is reported to see true events of what happened. Conduct virtual ride along with driver and enable in-cab coaching with real-time video streams. Detect unsafe driving behavior with AI detection and automatic alerts of speeding

## Hyperlapse View

Quickly review a whole day's timeline using the hyperlapse view feature. This replay mode allows managers and supervisors to gain comprehensive visibility of operations over the entire day in a fraction of the time. river-facing footage in High Definition to ensure Driver Safety

## **Driver Application**

Empower drivers and managers to review flagged videos through the mobile app. They can conveniently comment on specific incidents, fostering better communication and understanding between drivers and supervisors.

## Wi-Fi Hotspot

Utilize the camera's built-in Wi-Fi hotspot to connect multiple devices directly. This capability reduces the need for additional network hardware, saving costs and simplifying connectivity for mobile teams.