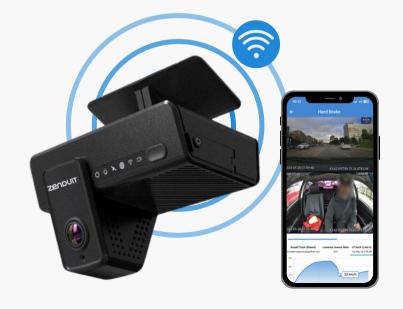

## Wi-Fi Hotspot

Utilize the camera's built-in Wi-Fi hotspot to connect multiple devices directly. This capability reduces the need for additional network hardware, saving costs and simplifying connectivity for mobile teams.

## HARDWARE AND INSTALL

## INCLUDED IN THE BOX