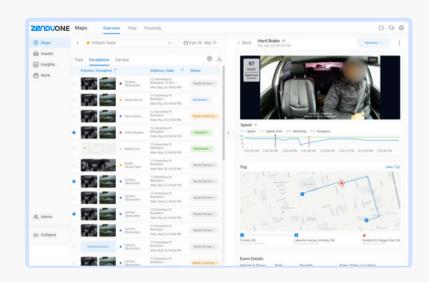

Leverage video footage when an incident is reported to see true events of what happened. Conduct virtual ride along with driver and enable in-cab coaching with real-time video streams. Detect unsafe driving behavior with AI detection and automatic alerts of speeding

## Setup & Hierarchy

Supervisors are strategically assigned to manage specific drivers, forming a well-defined hierarchy. The system generates a driver scorecard, providing supervisors with comprehensive insights into driver performance metrics. The setup establishes clear coaching relationships and ensures managers have the tools to monitor driver progress effectively.

## **Coaching Sessions**

Supervisors conduct coaching sessions based on scorecard data and behavior analytics. During these sessions, managers provide actionable feedback to help drivers improve performance. A streamlined interface simplifies the process, allowing managers to monitor progress and tailor coaching to individual needs.