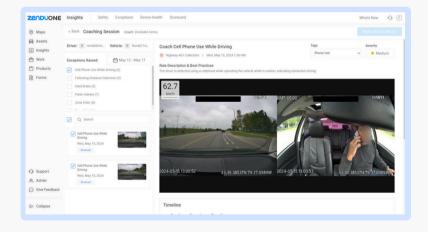

## **Coaching Sessions**

Supervisors conduct coaching sessions based on scorecard data and behavior analytics. During these sessions, managers provide actionable feedback to help drivers improve performance. A streamlined interface simplifies the process, allowing managers to monitor progress and tailor coaching to individual needs.