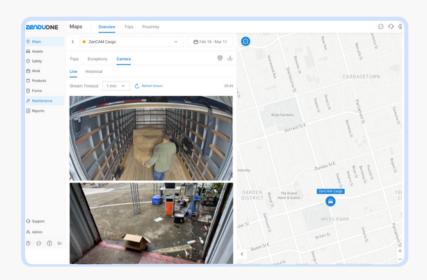

#### **Smart Cargo Monitoring**

Achieve continuous visibility into your cargo's status and location with Al-driven systems. This capability enables prompt issue detection and resolution, minimizing delays and enhancing customer satisfaction

## Optimized Load Management

Maximize trailer capacity and reduce operational costs by assessing cargo volumes and optimizing load matching. This approach ensures efficient use of available space, minimizes empty miles, and enhances overall fleet efficiency.