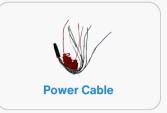

#### INCLUDED IN THE BOX

#### Hardwire Installation

The ZenCAM Cargo is designed for easy installation by mounting the host unit inside the cargo box, securing the battery box externally, and connecting to vehicle power via ACC or width indicator lights.