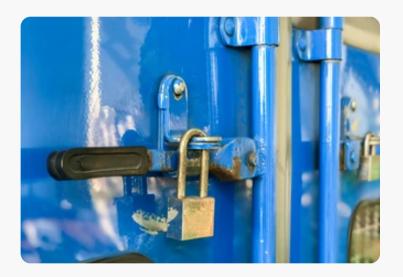

#### **Enhanced Cargo Security**

Prevent theft by utilizing advanced Al-based surveillance systems that detect unauthorized access and anomalies, providing instant alerts for swift intervention. This proactive approach deters theft, safeguards valuable assets, and maintains your company's reputation for reliability.