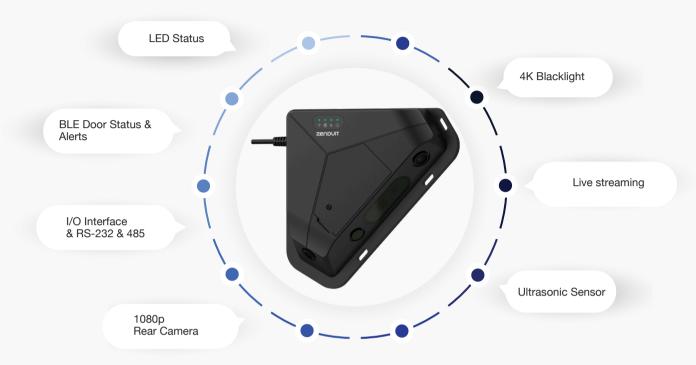

#### PRODUCT SPECIFICATION

| Audio             | No Audio                                                                                                         |
|-------------------|------------------------------------------------------------------------------------------------------------------|
| Recording         | Inside Cargo: Blacklight 4K<br>Outside Cargo: 1080p                                                              |
| Network band      | WIFI: 2.4 G<br>4G: Global coverage with multi-band support for North America, Europe, Asia, and Latin<br>America |
| Power Supply      | 9-36 V                                                                                                           |
| Power Consumption | ≤ 9W                                                                                                             |
| Solar Panel Power | 3W                                                                                                               |
| IP Rating         | IP69K                                                                                                            |