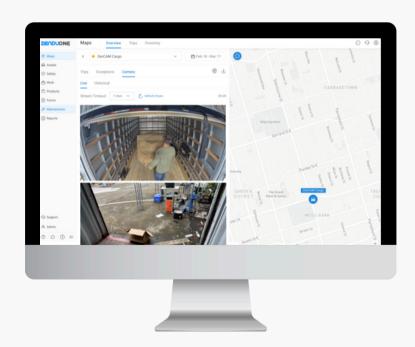

#### **Smart Cargo Monitoring**

Achieve continuous visibility into your cargo's status and location with Al-driven systems. This capability enables prompt issue detection and resolution, minimizing delays and enhancing customer satisfaction

#### **Enhanced Cargo Security**

Prevent theft by utilizing advanced Al-based surveillance systems that detect unauthorized access and anomalies, providing instant alerts for swift intervention. This proactive approach deters theft, safeguards valuable assets, and maintains your company's reputation for reliability.

## Optimized Load Management

Maximize trailer capacity and reduce operational costs by assessing cargo volumes and optimizing load matching. This approach ensures efficient use of available space, minimizes empty miles, and enhances overall fleet efficiency.