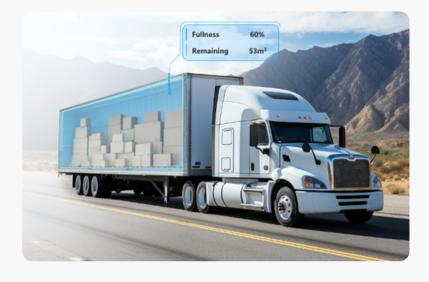

## Optimized Load Management

Maximize trailer capacity and reduce operational costs by assessing cargo volumes and optimizing load matching. This approach ensures efficient use of available space, minimizes empty miles, and enhances overall fleet efficiency.