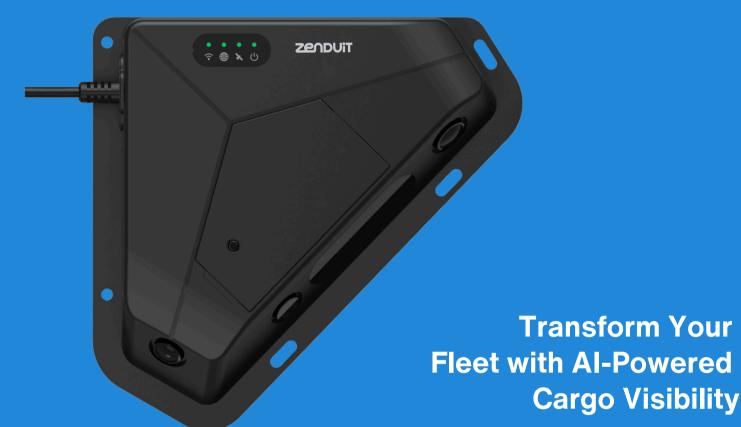

# ZENCAMCARGO

ZenCAM Cargo, a smart trailer camera solution, that enhances security, optimizes cargo operations, and reduces inefficiencies

MAINTENANCE

## Dual Lens Cargo Al Cam with 1080P Recording Capabilities

\* Coming Soon