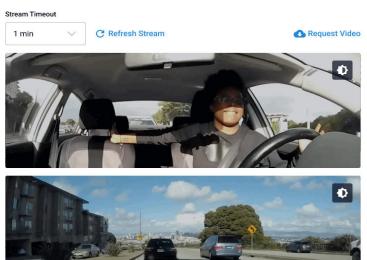

### 24x7 Audio and Video Capture

The **Zenducam ADAS** dash camera series has built-in Wi-Fi and cellular capabilities that empower fleet operators to access real-time or recorded video footage of their vehicles from remote locations. Connectivity helps managers keep track of their fleet operations and ensure compliance while in transit.

#### **DYNAMIC INTEGRATION**

Easily view road and driver-facing footage in real-time through ZenduCAM desktop or mobile application

ZenduCAM predefined rules to trigger and analyze critical events ZenduCAM rewind feature to investigate the past complaints or search for a specific event within a recorded footage