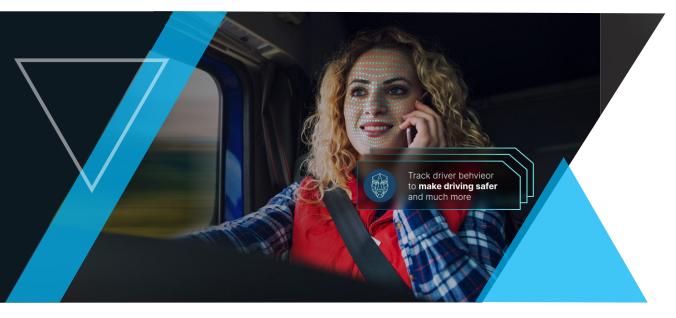

### Keep Drivers Alert with Enhanced DSC and Face Al

Powered by built-in AI processor and fully HD road and driver-facing lens, along with DSC, and Face AI capabilities, the **Zenducam ADAS** dash camera series captures and analyzes critical driving violations such as drowsy or distracted driving, speeding, or not wearing a seatbelt, day or night. This helps fleet owners review, coach, and mitigate dangerous driving behaviours.