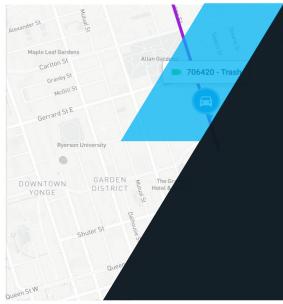

# Real-Time Reporting of Critical Events

Zenducam ADAS dash camera series has built-in GPS and advanced ADAS technology along with 6-axis gravity sensor to detect and record high-risk events such as sudden acceleration, harsh braking, collisions, and other key details, which helps fleet owners investigate events, potentially exonerate drivers from false claims, and reduce hefty insurance premiums.

#### **DYNAMIC INTEGRATION**

Easily view road and driver-facing footage in real-time through ZenduCAM desktop or mobile application

ZenduCAM predefined rules to trigger and analyze critical events ZenduCAM rewind feature to investigate the past complaints or search for a specific event within a recorded footage