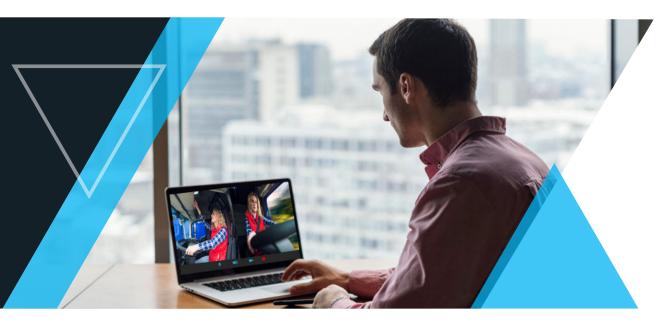

# Inbuilt Driver Communication and Coaching

The Zenducam ADAS dash camera series has a built-in mic and speaker with echo and noise-canceling features, which help fleet managers establish crystal-clear communication with their drivers while they are behind the wheel. This process enables managers to provide instant audio-visual feedback in the event of a triggered alert and reminds drivers to adhere to custom rules and compliance regulations while on the road.