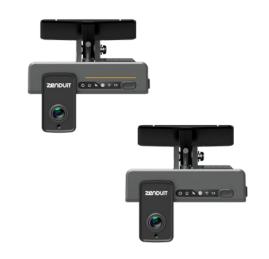

#### **ZenduCAM ADAS D+2**

ZenduCAM ADAS with 4 Channel Configuration

Next Generation 4 Channel Dashcamera for High Performing Customers

#### **ZenduCAM ADAS S+2**

ZenduCAM ADAS with 3 Channel Configuration

Next Generation 3 Channel Dashcamera for High Performing Customers

#### **ZenduCAM ADAS D+1**

ZenduCAM ADAS with 3 Channel Configuration

Reliable 3 Channel Dashcam with Advanced DMS Capability