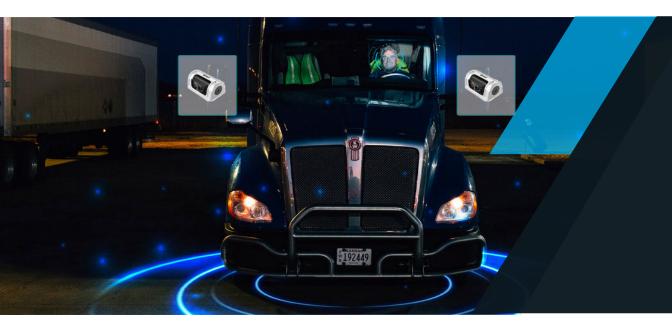

### Keep Drivers Alert with Enhanced DSC and Face Al

Powered by built-in AI processor and fully HD road and driver-facing lens, along with DSC, and Face AI capabilities, the **Zenducam ADAS** dash camera series captures and analyzes critical driving violations such as drowsy or distracted driving, speeding, or not wearing a seatbelt, day or night. This helps fleet owners review, coach, and mitigate dangerous driving behaviours.

#### **Risk Detection**

Built-in ADAS and DSC along with 6-Axis Gravity Sensor, supporting AI Event Detection