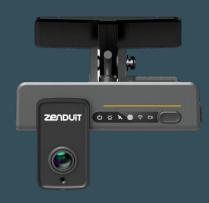

## **ZenduCAM ADAS**

Al-Powered Dash Camera Series

Industry-Leading Dash Camera Solution for Fleet Monitoring and Risk Management

The **ZenduCAM ADAS** is **ZenduiT's** latest Al powered dash camera series. Powered by an industry-leading Al processor and advanced ADAS and DSC algorithms, the **ZenduCAM ADAS** helps fleet managers reduce accidents, detect unsafe driving, and provide real-time feedback and coaching with unrivaled accuracy and speed.