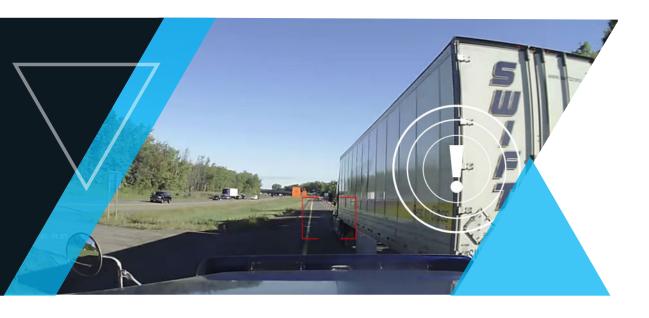

### Keep Drivers Alert with Enhanced DSC and Face Al

Powered by built-in AI processor and fully HD road and driver-facing lens, along with DSC, and Face AI capabilities, the **Zenducam ADAS** dash camera series captures and analyzes critical driving violations such as drowsy or distracted driving, speeding, or not wearing a seatbelt, day or night. This helps fleet owners review, coach, and mitigate dangerous driving behaviours.

# Real-Time Reporting of Critical Events

Zenducam ADAS dash camera series has built-in GPS and advanced ADAS technology along with 6-axis gravity sensor to detect and record high-risk events such as sudden acceleration, harsh braking, collisions, and other key details, which helps fleet owners investigate events, potentially exonerate drivers from false claims, and reduce hefty insurance premiums.