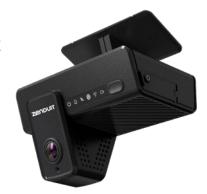

### **ZenduCAM LITE D**

ZenduCAM LITE D with Dual Channel Configuration

Affordable and Powerful Dual Channel Dashcam

### **ZenduCAM LITE S**

ZenduCAM LITE S with Single Channel Configuration

Affordable and Powerful Single Channel Dashcam