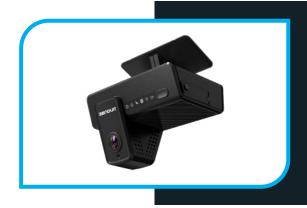

### **ZenduCAM LITE D**

ZenduCAM LITE D with Dual Channel Configuration

Affordable and Powerful Dual Channel Dashcam