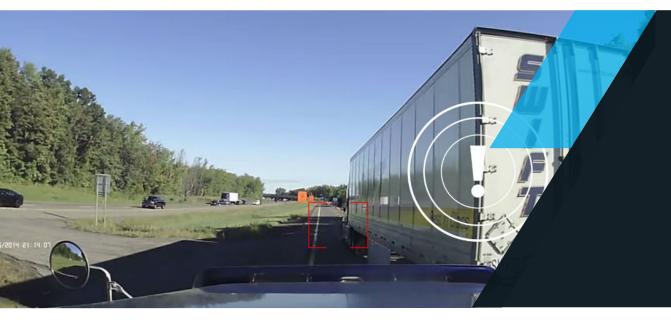

## Real-Time Reporting of Critical Events

The **ZenduCAM LITE** dash camera series has built-in GPS and Risk Detection technology to detect and record high-risk events such as sudden acceleration, harsh braking, collisions, and other key details, which helps fleet owners investigate events, potentially exonerate drivers from false claims, and reduce hefty insurance premiums.

This innovative dash camera series utilizes real-time risk detection and GPS tracking technology to seamlessly track their fleets and detect critical events such as harsh acceleration and deceleration, sharp turns, and accidents events.