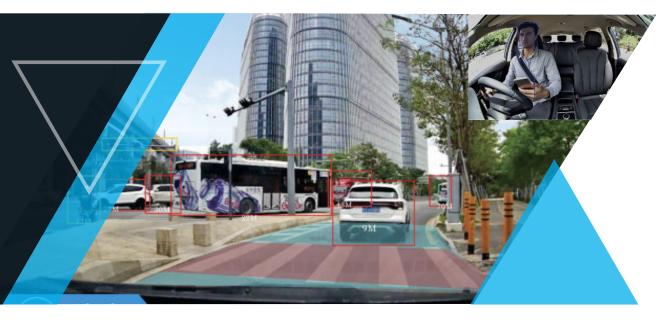

# HD Lens with Multi Channel and Wide Range capability

ZenduCAM LITE dash camera series comes with both Single and Dual channel configuration and is equipped with 1080P front and rear camera lens. They supports recording of HD footage with Wide Dynamic Range to ensure that there are no blind spots in the vision and fleet managers can have complete visibility of events while the fleets are on the road.

## Real-Time Reporting of Critical Events

The **ZenduCAM LITE** dash camera series has built-in GPS and Risk Detection technology to detect and record high-risk events such as sudden acceleration, harsh braking, collisions, and other key details, which helps fleet owners investigate events, potentially exonerate drivers from false claims, and reduce hefty insurance premiums.