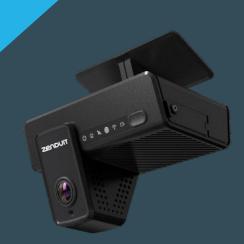

### ZenduCAM LITE

Intelligent Dash Camera Series

Affordable and Powered Dash Camera Series with Multi Channel Configuration

RANDON

#### **OVERVIEW**

The **ZenduCAM LITE** dash camera series are **ZenduiT's** compact and powerful dash cameras that leverages the power of GPS and real-time risk detection technology to enable complete visibility

# SINGLE AND DUAL CHANNEL CAMERA CONFIGURATION

Full HD front and rear-facing dash camera