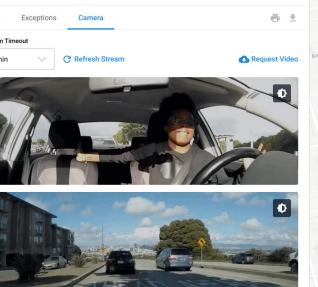

# 24x7 Audio and Video Capture

The **ZenduCAM LITE** dash camera series has built-in Wi-Fi and cellular capabilities that empower fleet operators to access real-time or recorded video footage of their vehicles from remote locations. Connectivity helps managers keep track of their fleet operations and ensure compliance while in transit.

## Real-Time Reporting of Critical Events

The **ZenduCAM LITE** dash camera series has built-in GPS and Risk Detection technology to detect and record high-risk events such as sudden acceleration, harsh braking, collisions, and other key details, which helps fleet owners investigate events, potentially exonerate drivers from false claims, and reduce hefty insurance premiums.