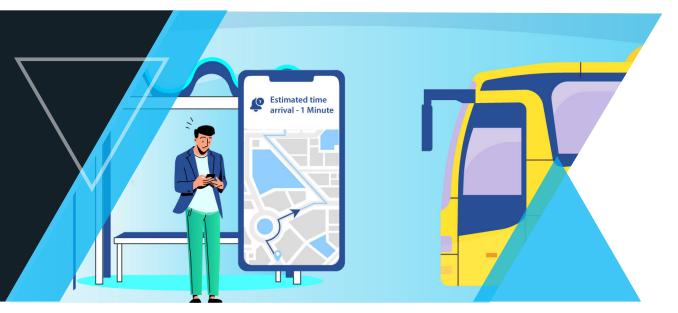

# REAL-TIME SCHOOL BUS TRACKING FOR PARENTS

Provides easy access to a child's bus location, with real-time ETA's and automatic notifications.

# Dedicated app to empower passengers

With intelligent real-time location of shuttle buses, including arrival and departure times for each stop, **ZenShuttle** empowers passengers to plan their journey from their Android devices, improving their travel experience and overall ridership.