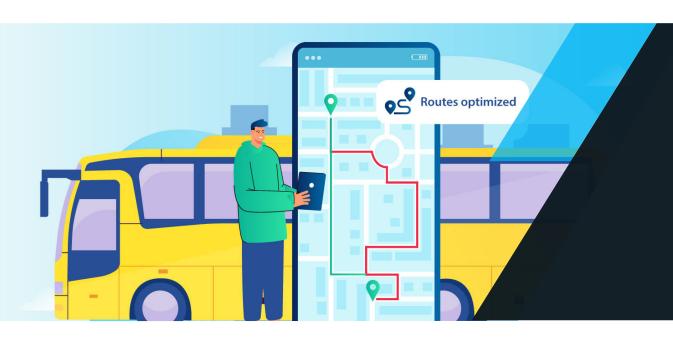

# Route optimization and Geofencing

**ZenShuttle** enables fleet operators to easily create or import custom routes, add and remove stops to see the impact on travel and arrival times. Our advanced bus tracking system helps optimize bus routes and avoid unnecessary delays. Geofencing can create custom defined areas and provide instant alerts when buses enter or exit those areas, keeping fleet operators in the know instantly.