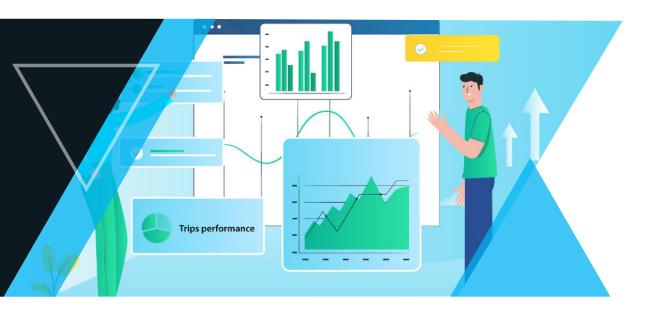

# Generate insights using reports

Powered by **ZenduReport**, **ZenShuttle** creates curated reports for all trips and performance-related data to build powerful visualizations. It also generates high-value insights from recorded bus operations, helping fleet operators track KPIs and identify opportunities for improvement.