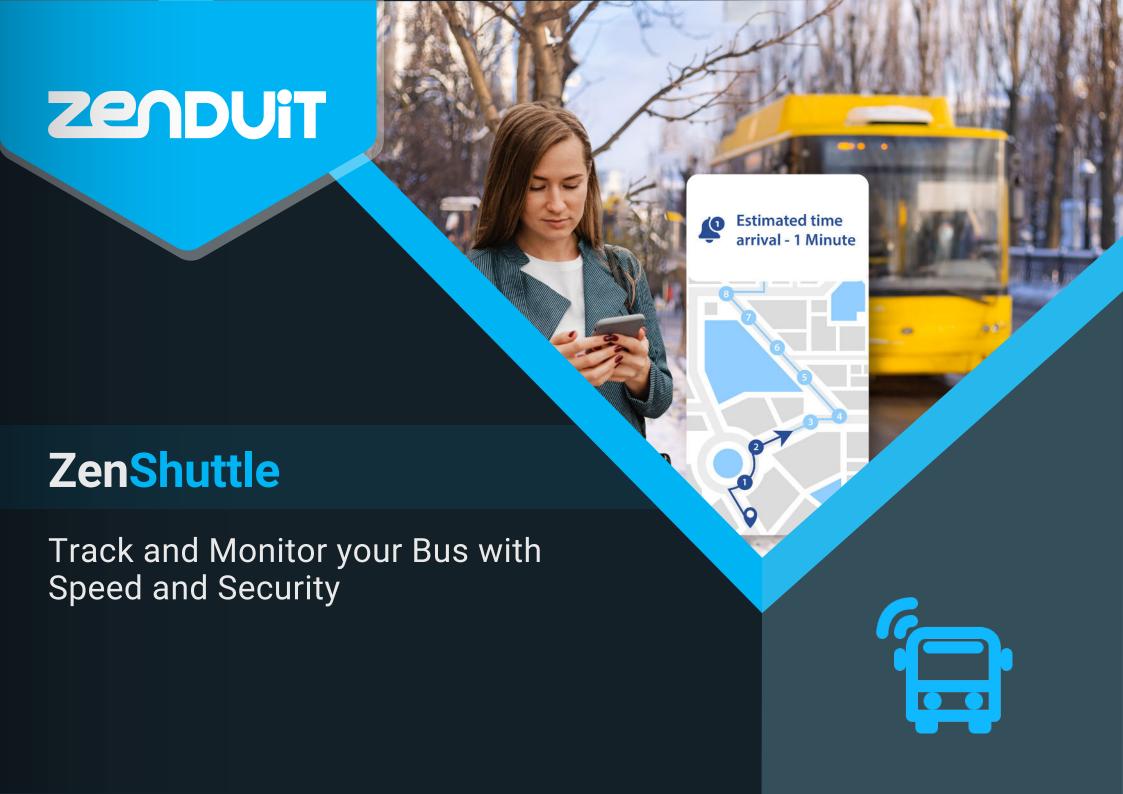

#### **OVERVIEW**

Intelligent shuttle bus tracking solutions are helping fleet operators improve the efficiency of their operations while enabling passengers to safely reach their destination on time.

ZenduiT's **ZenShuttle** is a user-friendly, intelligent shuttle bus tracking solution for passengers and operators. Fleet operators can schedule, manage, monitor, and track shuttles while providing real-time insights around location, speed, and driver behaviour, helping them improve performance and reduce operational costs.

# REAL-TIME SCHOOL BUS TRACKING FOR PARENTS

Provides easy access to a child's bus location, with real-time ETA's and automatic notifications.