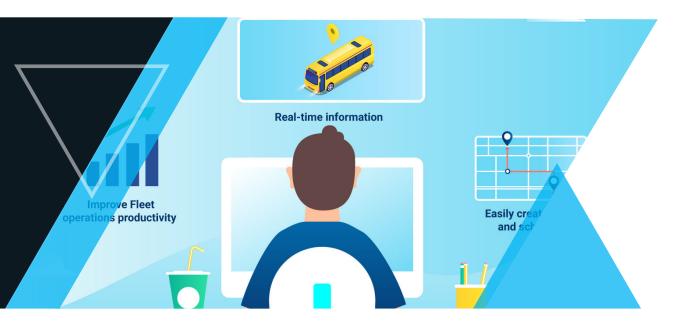

# Boost the productivity of your shuttle operations

**ZenShuttle** helps fleet managers improve their operations and productivity while increasing ridership. This solution helps operators easily create routes and schedules, view real-time information about their vehicles and place information directly in the hands of passengers with a single mobile app, making both public transportation management and tracking simple.