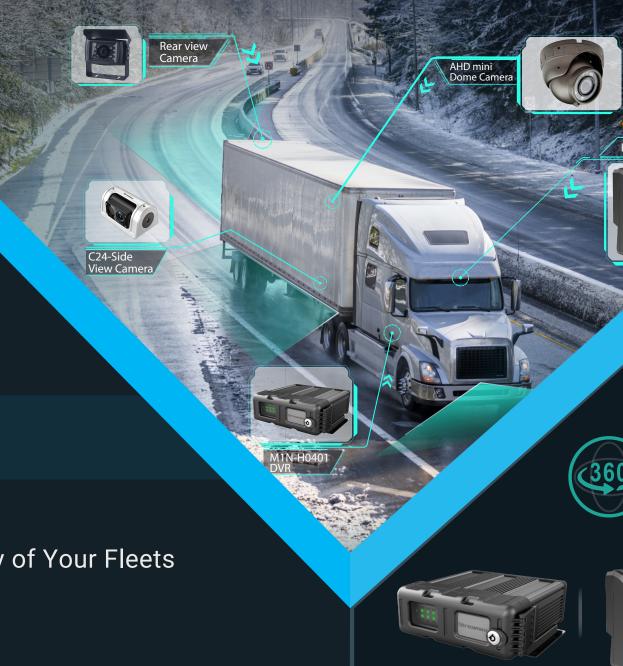

# zenduit

Multi Camera Solution

ZenduCAM 360

to Reduce Risk, Increase Safety of Your Fleets

**ZenduCAM 360 - Multi-Camera Solution** leverages an array of HD video cameras with an advanced multi-channel DVR, built-in GPS, 4G, and AI capabilities that enable fleet managers to gain 360°, visibility into their fleet operations in real-time.

### **UP TO 8-CHANNEL CAMERA SYSTEM**

for side, rear and internal camera set up

monitor and address high-risk behaviour to prevent accidents before they happen

# Reduce Blind Spots with 360° Visibility

This dashcam combines powerful front, rear, near, and offside camera setup in addition to driver-facing and road-facing cameras for a complete 360° fleet monitoring experience

### PRODUCT HIGHLIGHTS

In-Cabin Camera

C24 Side View Camera

AHD Mini Dome Camera

Rear View Camera