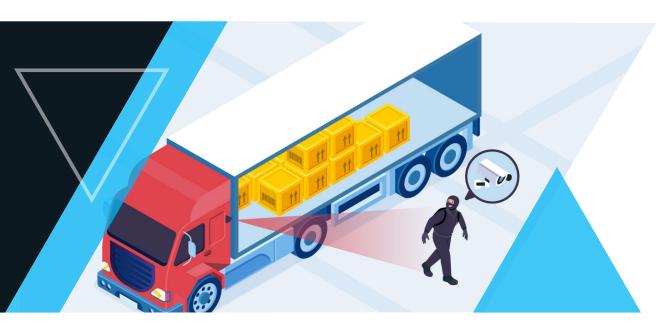

### Protect your Fleet from Theft and Vandalism

If your fleet is vandalized or burglarized, the cameras on both the inside and outside of the vehicle (or cargo) will capture activity on video