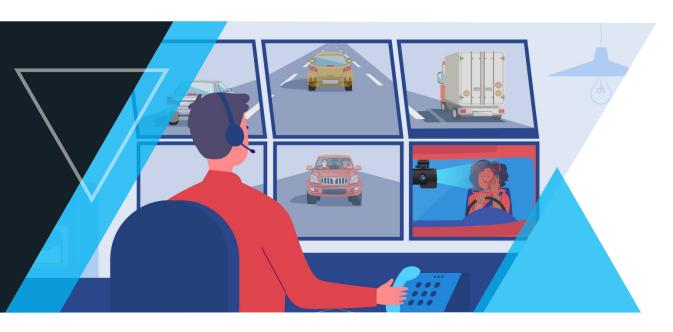

### SUPPORTS LIVE STREAMING

video playback & real-time event upload allow you to solution events in the moment

### Stream Live or Play Back Video in High Definition

Our ZenduCAM 360 - Multi-Camera supports automated recording and video retrieval. Paired with an advanced 4G-enabled DVR, the camera ensures continuous recording of rolling footage, not just significant events

### **DYNAMIC INTEGRATION**

Easily view road and driver-facing footage in real-time through ZenduCAM desktop or mobile application

ZenduCAM predefined rules to trigger and analyze critical events ZenduCAM rewind feature to investigate the past complaints or search for a specific event within a recorded footage