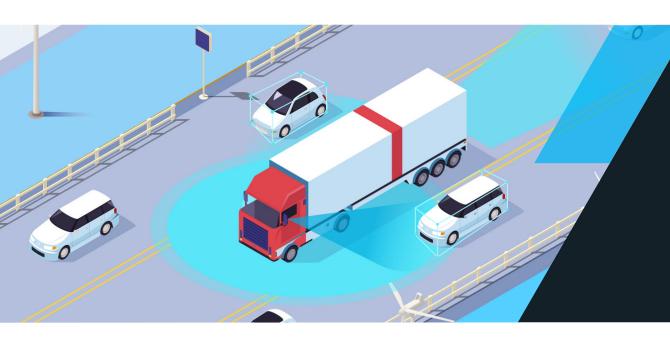

### **UP TO 8-CHANNEL CAMERA SYSTEM**

for side, rear and internal camera set up

monitor and address high-risk behaviour to prevent accidents before they happen

# Reduce Blind Spots with 360° Visibility

This dashcam combines powerful front, rear, near, and offside camera setup in addition to driver-facing and road-facing cameras for a complete 360° fleet monitoring experience