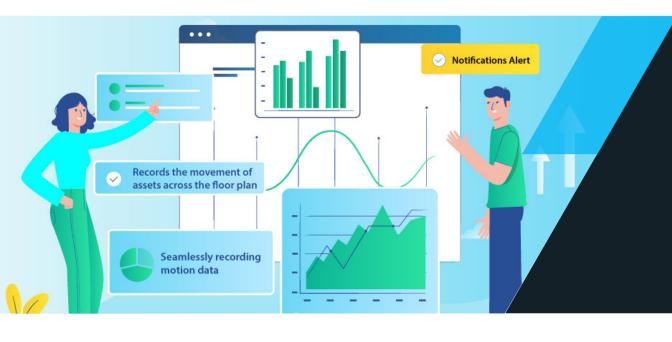

# Advanced Reporting of Historical Movements

Zendu Indoor automatically records the movement of assets across the floor plan, along with the time spent in the area, while seamlessly recording motion data. Changes in motion data over time are also recorded and can be reviewed to determine previous movement or placement. Corresponding alerts and notifications can be set to notify when an asset enters or leaves a room or zone