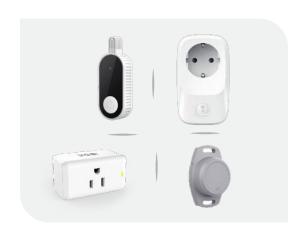

## Simple Scalability and Maintenance-free Sensor Infrastructure

Our solution leverages robust, maintenance-free sensor infrastructure that optimizes the operational life of the solution and of its battery. Sensors come with built-in telemetry and monitoring capabilities, which enable organizations to remotely monitor the key positioning and temperature details of their respective facilities