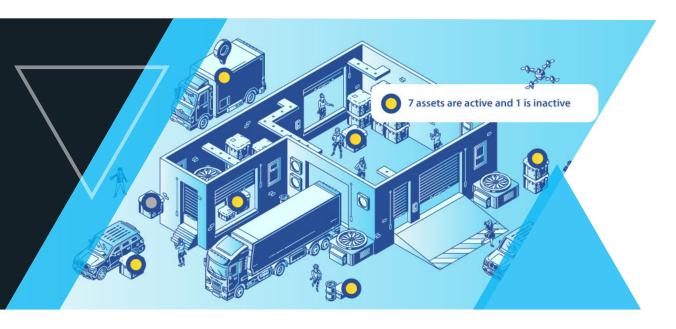

## Superior Accuracy for a Real-time View of Assets

Zendu Indoor enables organizations to achieve real-time indoor visibility, helping them locate assets and workforce with an accuracy radius of around two meters and without latency. Visibility of asset location empowers the organization to proactively plan their schedules, eliminate bottlenecks and streamline workflows.

## Safe & Dynamic Operations

With Zendu Indoor, organizations can have a real-time overview of all registered assets and workforce on the floor map dashboard.

Monitoring the status, key alerts and positioning of resources within the facility empowers organizations to respond quickly in the event of an emergency or dynamic operational requirements