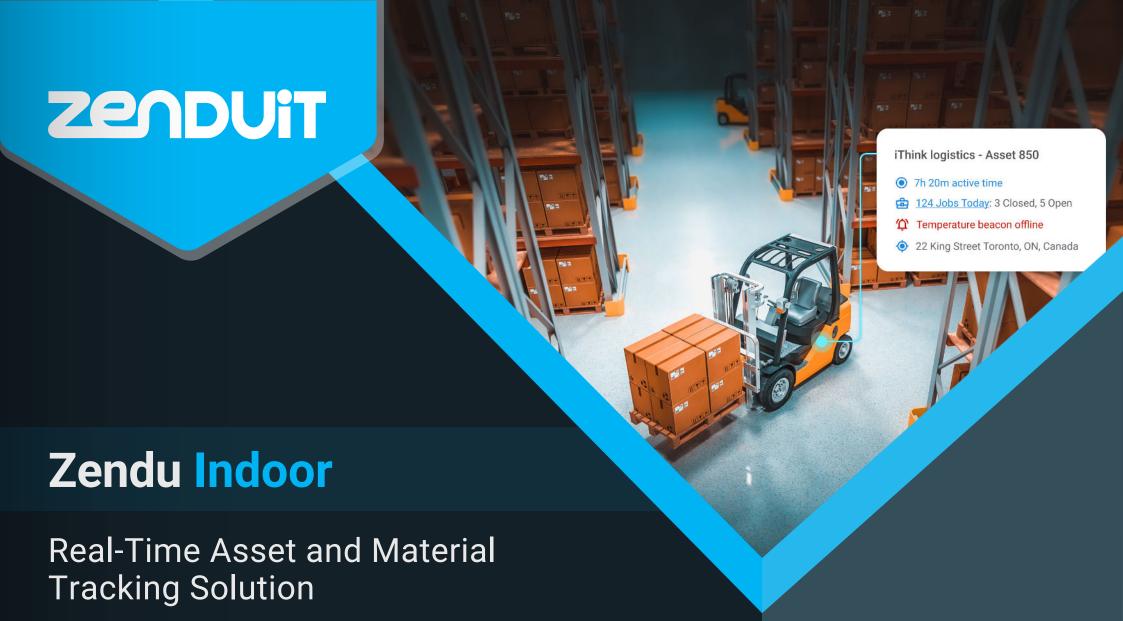

ZENDUINDOOR

### **OVERVIEW**

Visibility of asset location in real-time is essential for organizations to gain better insights into the movement of critical assets throughout their facility while enabling them to make proactive decisions that increase the efficiency of their operations.

**Zendu Indoor** is an intelligent indoor tracking and positioning solution that leverages a suite of ZenduiT's proprietary BLE asset tracking technology with BLE beacon. It provides an advanced and accurate real-time indoor location and positioning experience for organizations within 50 cm accuracy.