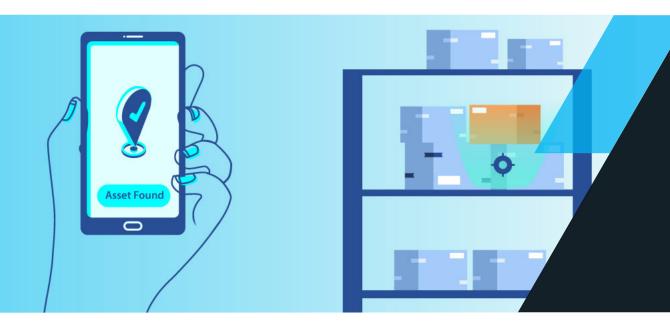

## Superior Accuracy for a Real-time View of Assets

Zendu Indoor enables organizations to achieve real-time indoor visibility, helping them locate assets and workforce with an accuracy radius of around two meters and without latency. Visibility of asset location empowers the organization to proactively plan their schedules, eliminate bottlenecks and streamline workflows.