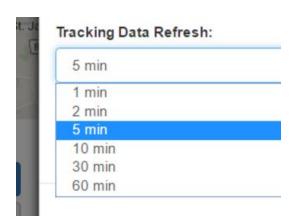

#### **Customize the Information Displayed**

Select from a range of vehicle behaviour events, past trips and stops. Add specific groups of vehicles or the entire fleet; determine how frequently the map is refreshed.