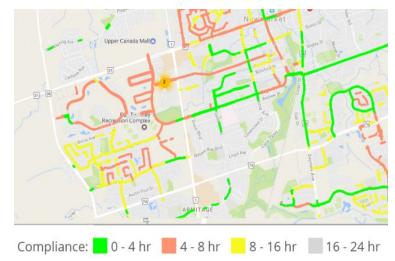

#### Ideal for Road Compliance

The Public Map sharing tool displays road compliance. It can display roads as green if plowed within the last 0-4 hours, red if treated within the last 4-8 hours, and so on. With the map link, the map can be shared internally or with the public.

#### **View Exceptions On The Map**

Example: roads plowed during winter maintenance, bins collected for waste management.