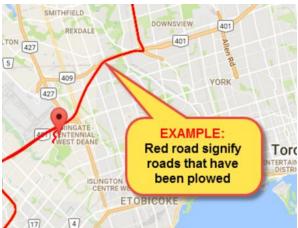

#### Ideal for Road Compliance

The Public Map sharing tool displays road compliance. It can display roads as green if plowed within the last 0-4 hours, red if treated within the last 4-8 hours, and so on. With the map link, the map can be shared internally or with the public.

#### **View Exceptions On The Map**

Example: roads plowed during winter maintenance, bins collected for waste management.